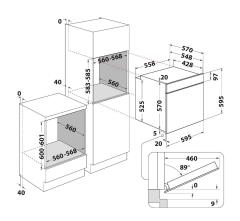

## **IFW 6230 WH UK**

12NC: F102678

GTIN (EAN) code: 8050147026786

| MAIN FEATURES                         |                |
|---------------------------------------|----------------|
| Product group                         | 0ven           |
| Commercial code                       | IFW 6230 WH UK |
| Main colour of product                | White          |
| Construction type                     | Built-in       |
| Type of control                       | Mechanical     |
| Type of control settings              | -              |
| Are any hobs controls integrated?     | No             |
| Which kind of hobs can be controlled? | -              |
| Automatic programmes                  | No             |
| Current (A)                           | 13             |
| Voltage (V)                           | 220-240        |
| Frequency (Hz)                        | 50/60          |
| Length of Electrical Supply Cord (cm) | 100            |
| Plug type                             | UK             |
| Depth with open door 90 degree (mm)   | -              |
| Height of the product                 | 595            |
| Width of the product                  | 595            |
| Depth of the product                  | 551            |
| Minimum niche height                  | 0              |
| Minimum niche width                   | 0              |
| Niche depth                           | 0              |
| Net weight (kg)                       | 27.1           |
| Usable volume (of cavity)             | 71             |
| Integrated Cleaning system            | No             |
| Grids of the cavity                   | 1              |
| Trays                                 | 1              |